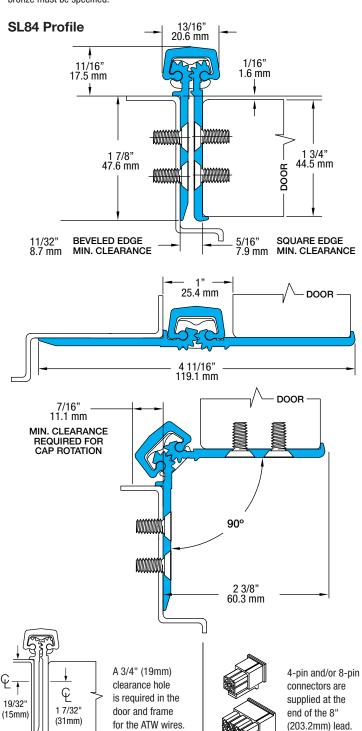

## SL84 85" HD600

All dimensions are measured in inches and [millimeters] from the top of the door to the centerline of the holes and ATW panels.

Choose location for ATW prep. ATW4 = 1 location; ATW8 = 1 location; and ATW12 = 1 location.

**NOTE: For 90-degree openings, please specify at time of order for no upcharge.** There will be an upcharge for 90-degree ATW cover plates when ordered separately and clear or bronze must be specified.