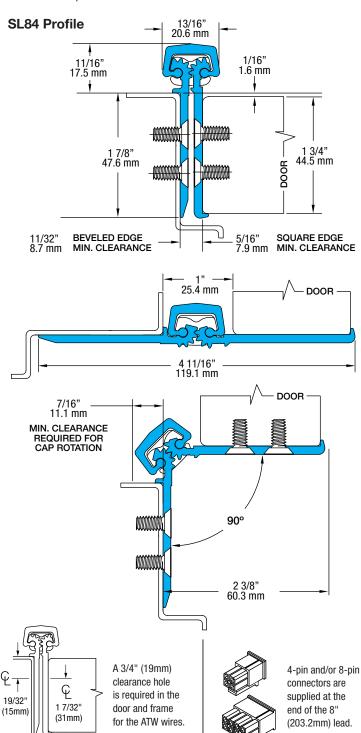

## **SL84 83" HD600**

All dimensions are measured in inches and [millimeters] from the top of the door to the centerline of the holes and ATW panels.

Choose location for ATW prep. ATW4 = 1 location; ATW8 = 1 location; and ATW12 = 1 location.

**NOTE:** For 90-degree openings, please specify at time of order for no upcharge. There will be an upcharge for 90-degree ATW cover plates when ordered separately and clear or bronze must be specified.