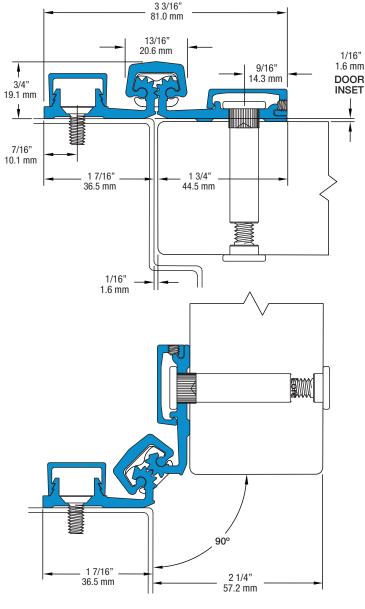

## SL57 95" HD600

All dimensions are measured in inches and [millimeters] from the top of the door to the centerline of the holes and bearings.

Dimensions shown inside boxes are frame facing mounting screw holes.

## SL57 Profile