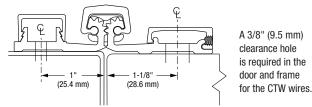

Choose location for CTW prep from bearing slots dimensioned. CTW4/5 = 1 location; CTW8/10 = 2 locations; CTW12 = 3 locations.

## **CTW Prep Location Dimensions**

26 fasteners / 36 bearings HOLE LOCATIONS **CTW BEARING LOCATIONS** ⊣0[.0] 1 1/2 [38.1] 2 1/2 [63.5] 3 1/2 [76.2] 7 1/2 [190.5] 12 1/2 [317.5] -15 15/32 [393.0] 17 1/2 [444.5] -20 19/32 [523.2] 22 1/2 [571.5] -23 5/32 [588.3] -25 23/32 [653.4] 27 1/2 [698.5] -28 9/32 [718.5] -30 27/32 [783.6] -33 13/32 [848.6] -35 31/32 [913.7] 37 1/2 [952.5] -38 17/32 [978.8] -41 3/32 [1043.9] -43 21/32 [1109.0] -46 7/32 [1174.1] 47 1/2 [1206.5] -48 25/32 [1239.2] -51 11/32 [1304.3] -53 29/32 [1369.3] -56 15/32 [1434.4] 57 1/2 [1460.5] -59 1/32 [1499.5] -61 19/32 [1564.6] -64 5/32 [1629.7] -66 23/32 [1694.8] 67 1/2 [1714.5] -69 9/32 [1759.9] -71 27/32 [1825.0] 72 1/2 [1841.5] -74 13/32 [1890.0] 77 1/2 [1968.5] -79 17/32 [2020.2] 82 1/2 [2095.5] 87 1/2 [2222.5] 92 [2336.8] 92 1/2 [2349.5] 93 1/2 [2374.9]