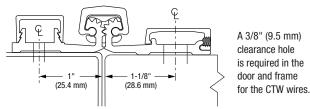

Choose location for CTW prep from bearing slots dimensioned. CTW4/5 = 1 location; CTW8/10 = 2 locations; CTW12 = 3 locations.

## **CTW Prep Location Dimensions**

24 fasteners / 32 bearings **CTW BEARING LOCATIONS** HOLE LOCATIONS ⊣0[.0] 1 1/2 [38.1] 2 1/2 [63.5] 3 1/2 [76.2] D 7 1/2 [190.5] Ö 12 1/2 [317.5] - 13 1/32 [331.0] Ö 15 19/32 [396.1] 17 1/2 [444.5] Ö 20 23/32 [526.2] Ö 22 1/2 [571.5] 23 9/32 [591.3] Ö 25 27/32 [656.4] Ö 27 1/2 [698.5] 28 13/32 [721.5] Ö 30 31/32 [786.6] - 33 17/32 [851.7] 36 3/32 [916.8] Ü 37 1/2 [952.5] 38 21/32 [981.9] Ö ¢ 41 7/32 [1046.9] 43 25/32 [1112.0] Ö 46 11/32 [1177.1] Ö 47 1/2 [1206.5] 48 29/32 [1242.2] þ 51 15/32 [1307.3] 54 1/32 [1372.4] 56 19/32 [1437.5] 57 1/2 [1460.5] 59 5/32 [1502.6] 61 23/32 [1567.6] 62 1/2 [1587.5] 64 9/32 [1632.7] Ö 66 27/32 [1697.8] 67 1/2 [1714.5] 69 13/32 [1762.9] Ö 72 1/2 [1841.5] Ü 77 1/2 [1968.5] 82 [2082.8] 82 1/2 [2095.5] 83 1/2 [2120.9] - 85 [2159.0]