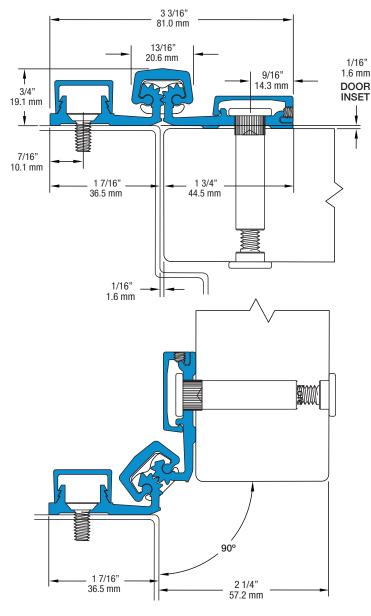

## SL57 Profile

## SL57 85" HD600

All dimensions are measured in inches and [millimeters] from the top of the door to the centerline of the holes and bearings.

Dimensions shown inside boxes are frame facing mounting screw holes.