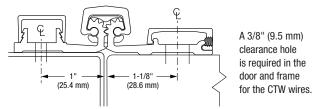

Choose location for CTW prep from bearing slots dimensioned. CTW4 = 1 location; CTW5 = 1 location.

## **CTW Prep Location Dimensions**

customerservice@select-hinges.com | 3258 Stadium Park Way, Kalamazoo, MI 49009 | Ph: 800-423-1174 | Fax: 800-423-7107 | www.select-hinges.com | © 2024 SELECT Products Limited 092624