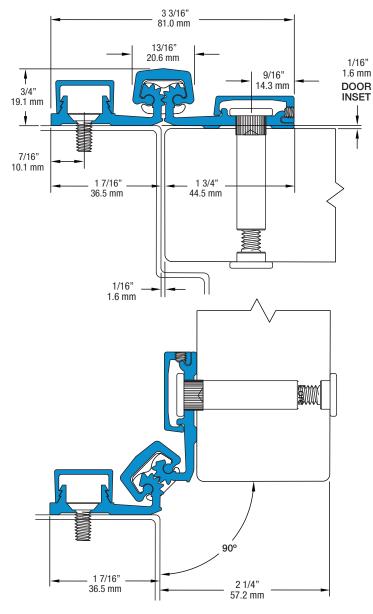

HOLE LOCATIONS

24 fasteners / 16 bearings

**CTW BEARING LOCATIONS** 

## SL57 83" HD300

All dimensions are measured in inches and [millimeters] from the top of the door to the centerline of the holes and bearings.

Dimensions shown inside boxes are frame facing mounting screw holes.

Choose location for CTW prep from bearing slots dimensioned. CTW4 = 1 location; CTW5 = 1 location.

## SL57 Profile



## 0 [.0] 1 1/2 [38.1] 2 1/2 [63.5] 3 1/2 [76.2] 7 1/2 [190.5] 12 1/2 [317.5] - 13 5/16 [338.1] 17 1/2 [444.5] 18 7/16 [468.3] 22 1/2 [571.5] 23 9/16 [598.5] 27 1/2 [698.5] 28 11/16 [728.6] 33 13/16 [858.8] 37 1/2 [952.5] 38 15/16 [989.0] 44 1/16 [1119.2] 45 1/2 [1155.7] 49 3/16 [1249.3] 54 5/16 [1379.5] 55 1/2 [1409.7] 59 7/16 [1509.7] 60 1/2 [1536.7] 64 9/16 [1639.9] 65 1/2 [1663.7] 69 11/16 [1770.0] 70 1/2 [1790.7] 75 1/2 [1917.7] 80 [2032.0] 80 1/2 [2044.7] 81 1/2 [2070.1]

→ 83 [2108.2]

## **CTW Prep Location Dimensions**



customerservice@select-hinges.com | 3258 Stadium Park Way, Kalamazoo, MI 49009 | Ph: 800-423-1174 | Fax: 800-423-7107 | www.select-hinges.com | © 2024 SELECT Products Limited 092624