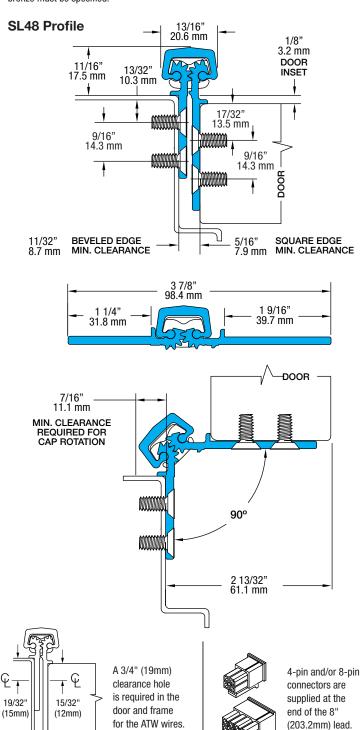

## **SL48 83" HD600**

All dimensions are measured in inches and [millimeters] from the top of the door to the centerline of the holes and ATW panels.

Choose location for ATW prep. ATW4 = 1 location; ATW8 = 1 location; and ATW12 = 1 location.

**NOTE:** For 90-degree openings, please specify at time of order for no upcharge. There will be an upcharge for 90-degree ATW cover plates when ordered separately and clear or bronze must be specified.