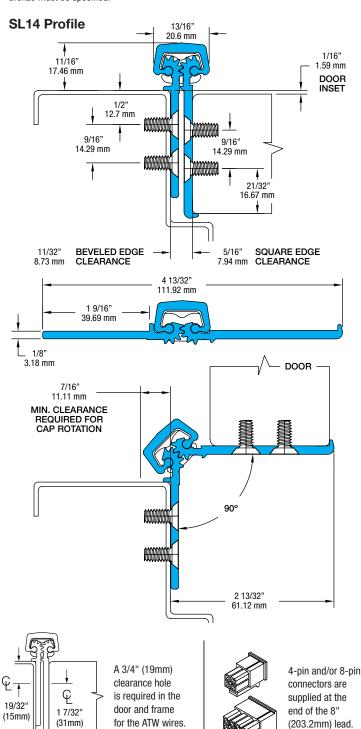

## **Concealed Geared Hinges**

38 fasteners / 32 bearings

## SL14 85" HD600

All dimensions are measured in inches and [millimeters] from the top of the door to the centerline of the holes and ATW panels.

Choose location for ATW prep. ATW4 = 1 location; ATW8 = 1 location; and ATW12 = 1 location.

**NOTE:** For 90-degree openings, please specify at time of order for no upcharge. There will be an upcharge for 90-degree ATW cover plates when ordered separately and clear or bronze must be specified.