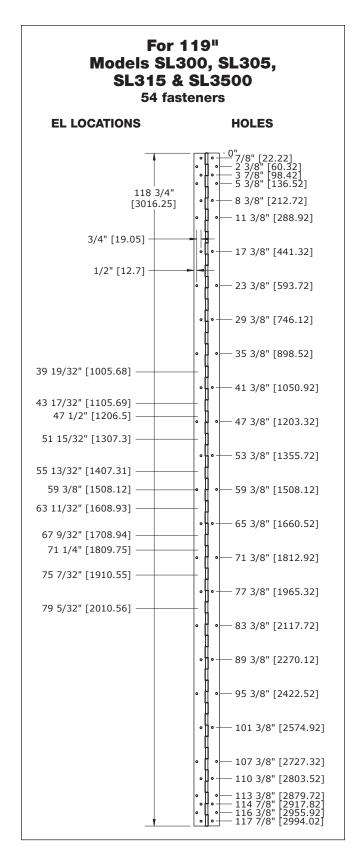

## TEMPLATES Concealed Pin & Barrel Hinges

- All dimensions are measured in inches and [millimeters] from the top of the door to the centerline of the holes.
- Choose location for EL prep from locations dimensioned.