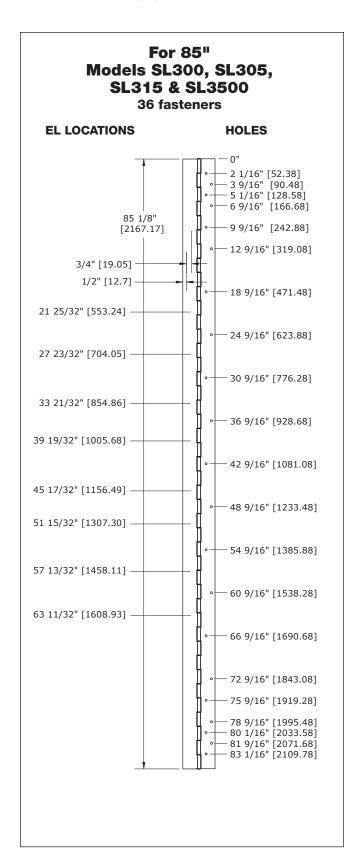

## TEMPLATES Concealed Pin & Barrel Hinges

- All dimensions are measured in inches and [millimeters] from the top of the door to the centerline of the holes.
- Choose location for EL prep from locations dimensioned.