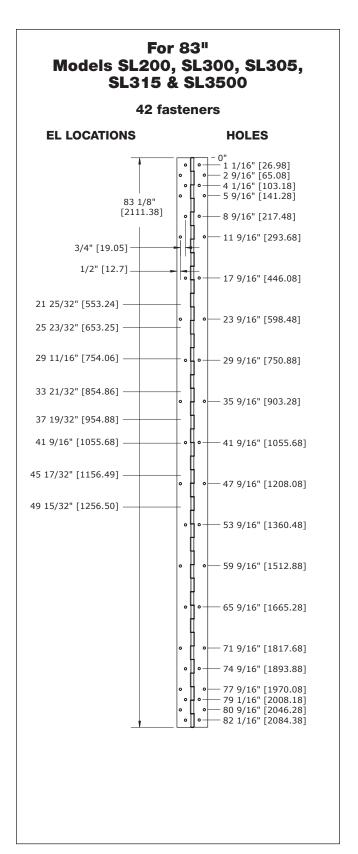

## TEMPLATES Concealed Pin & Barrel Hinges

- All dimensions are measured in inches and [millimeters] from the top of the door to the centerline of the holes.
- Choose location for EL prep from locations dimensioned.