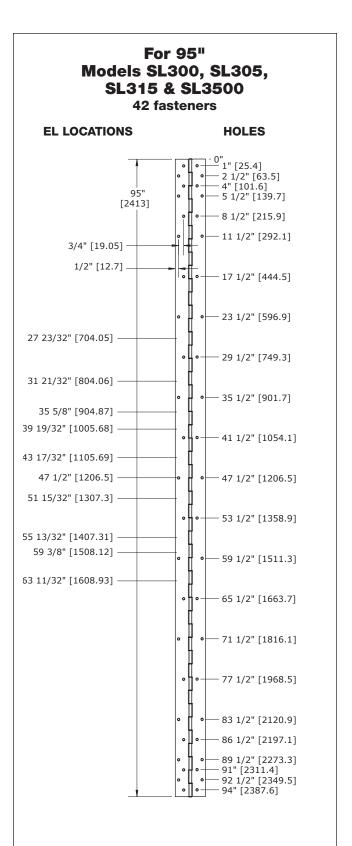

## TEMPLATES Concealed Pin & Barrel Hinges

- All dimensions are measured in inches and [millimeters] from the top of the door to the centerline of the holes.
- Choose location for EL prep from locations dimensioned.





## TEMPLATES Concealed Pin & Barrel Hinges



- All dimensions are measured in inches and [millimeters] from the top of the door to the centerline of the holes.
- Choose location for EL prep from locations dimensioned.







## TEMPLATES Concealed Pin & Barrel Hinges

- All dimensions are measured in inches and [millimeters] from the top of the door to the centerline of the holes.
- Choose location for EL prep from locations dimensioned.