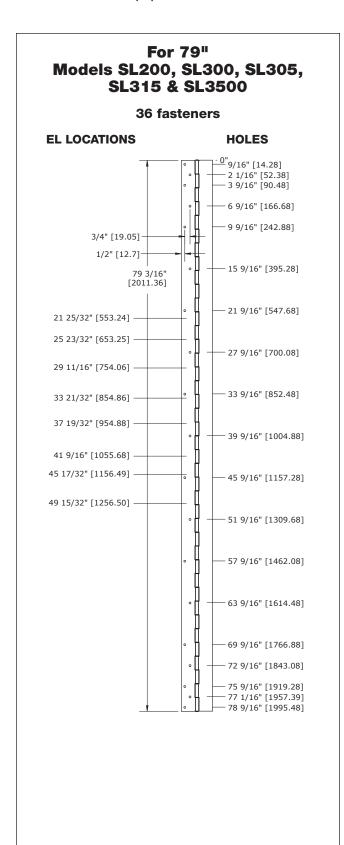

## TEMPLATES Concealed Pin & Barrel Hinges

- All dimensions are measured in inches and [millimeters] from the top of the door to the centerline of the holes.
- Choose location for EL prep from locations dimensioned.