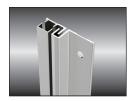

## **Security Latch Guard**

MATERIAL: Extruded 6063 T6 aluminum alloy.

**LENGTHS:** 83" and 95" lengths standard for nominal door heights.

**FINISHES:** All Latch Guards are stocked in Clear, Dark Bronze and Black anodized aluminum.

# **Security Latch Guard**