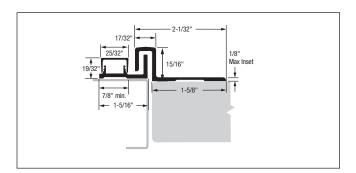

## **Security Latch Guard**

MATERIAL: Extruded 6063 T6 aluminum alloy.

**LENGTHS:** 83" and 95" lengths standard for nominal door heights.

**FINISHES:** All Latch Guards are stocked in Clear, Dark Bronze and Black anodized aluminum.

ORDER: Specify outswing latch guard (LGO), length and finish. 12-24 x 3/4" self-drilling, thread-forming 410SS Phillips panhead screws, 1/4-20 through-bolts and 1/4-20 shoulder screws (for doors up to 1-3/4" thick) are provided as a standard pack unless otherwise specified. Long barrel nuts available for 2" – 2-1/4" doors. Security shoulder screws optional at extra cost.