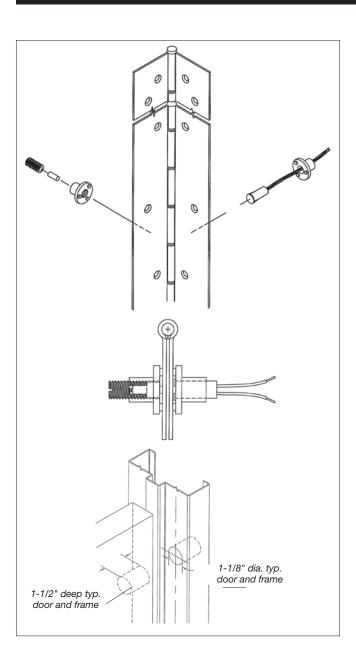

## **AMS** (Adjustable Concealed Monitor Switch)

**PREP:** SELECT pin & barrel continuous hinges can be prepared for the adjustable concealed monitor switch. Rigid welded assembly gives you the ability to adjust the AMS to work with all applications.

**LOCATION:** Standard locations from top of hinge to centerline of AMS are as follows:

79" hinge = 35-3/8" 83" hinge = 37-9/16" 85" hinge = 38-1/2" 95" hinge = 43-1/2"

For custom locations, specify centerline dimension from top of hinge. Hinge is installed flush with the top of the door.

Refer to the templates in the Concealed Pin & Barrel Hinge section. These templates are also available online at www.SelectHinges.com.

**HANDING:** Specify the handing of each door requiring the AMS.

**ORDER:** Use suffix "AMS," plus the location and handing.