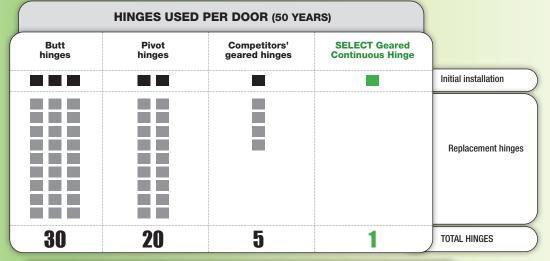

## How can a hinge be GREEN?

60+ year product life cycle and recycled content that meets LEED requirements.

- Tested to withstand
  25 million cycles 10 times
  beyond Grade 1 cycle count.
- Saves energy and materials used to produce replacement hinges and doors.
- Saves landfill space taken by worn-out hinges and damaged doors.
- Saves heating and cooling energy lost by entryways that don't seal due to damaged hinges.
- Qualifies toward LEED points for recycled content, low-emitting materials and regional materials (depending on location).